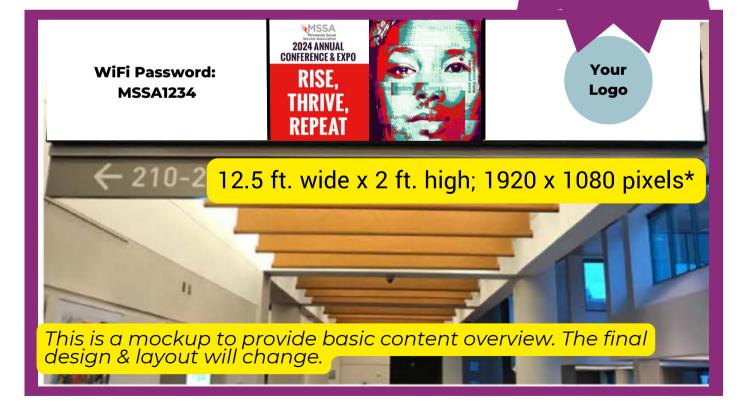

#### Wi-Fi - \$2,500 (1 available)

Use your brand name as the conference's Wi-Fi password! The password is listed in a front page of the conference book as well as on signage around the conference. This is the easiest way to ensure that the majority of attendees will see your brand's name (and type it in their phone or computer)!