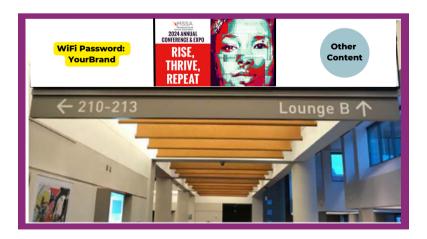

#### Wi-Fi - \$2,500 (1 available)

Use your brand name as the conference's Wi-Fi password! The password is listed in a front page of the conference book as well as on signage around the conference. This is the easiest way to ensure that the majority of attendees will see your brand's name (and type it in their phone or computer)!

#### Overhead Monitors - \$800 (10 available)

Maximize your brand exposure with this opportunity to feature your logo on 10 overhead monitors strategically positioned in highly visible, high-traffic areas. Your logo will be displayed for 7 seconds at regular intervals, approximately every minute, throughout all three days of the conference. Secure your spot now and make a lasting impression on conference attendees!