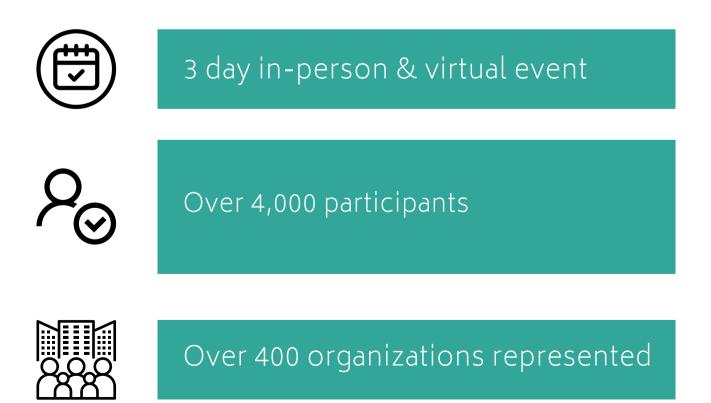

# **Sponsorship Guide**

MSSA's 2024 Annual Conference & Expo

March 20-22, 2024 Minneapolis Convention Center With virtual sessions in April

Connect with over 4,000 participants at the Midwest's largest health and human services conference.

# About the Conference.

The Annual Conference is MSSA's signature event, with over 4,000 participants from across the health and human services field.

It is the largest health and human services conference in the Midwest and is attended by both supervisors and direct staff who make referrals to clients and colleagues on placements and products.