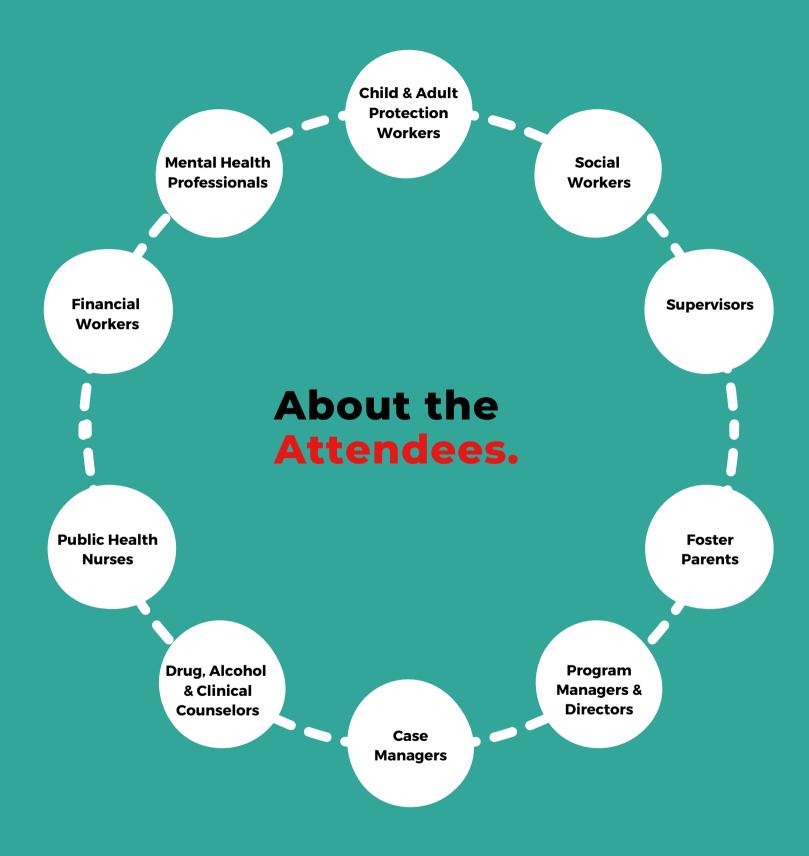

# About the Conference.

The Annual Conference is MSSA's signature event, with over 4,000 participants from across the health and human services field.

It is the largest health and human services conference in the Midwest and is attended by both supervisors and direct staff who make referrals to clients and colleagues on placements and products.