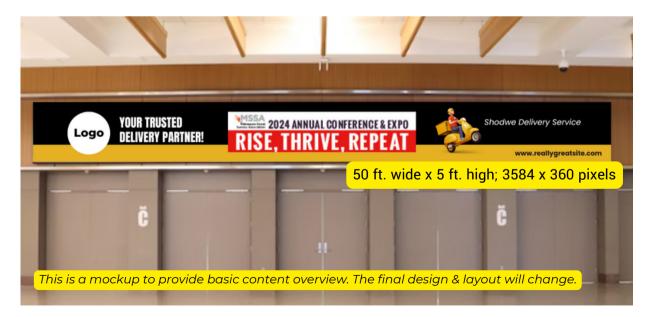

### Digital Exhibit Hall Video Wall - (10 available)

Position your organization prominently above the entrance of the exhibitor hall with this 50-foot wide digital billboard. Situated over the doors of the exhibit hall, this high-visibility screen ensures your brand remains in the spotlight as attendees navigate between sessions, explore exhibitor offerings, and descend the escalators.

Your brand will be prominently featured for ten seconds at regular intervals, approximately every 90 seconds, throughout all three days of the conference.

#### Option 1: Exclusive Billboard - \$1,000

Your brand, front and center: only your information will be displayed!

What we'll need from you: your logo, 3-5 word slogan, supplemental photo or image, and your website or QR code. Design color will be pulled from your logo or website. Please save images as jpeg or png. Sponsor must send assets to MSSA by February 1, 2024.

#### Option 2: Shared Billboard - \$300 each

Your logo will be displayed next to three others.

What we'll need from you: your logo. Please save images as jpeg or png. Sponsor must send assets to MSSA by February 1, 2024.

While we make every effort to avoid placing competitors' branding in close proximity, we cannot guarantee the specific positioning of your logo relative to other brands.