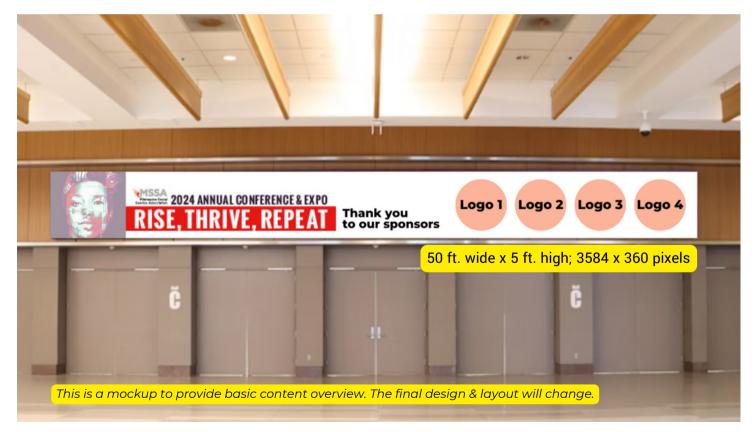

### Digital Exhibit Hall Video Wall - (10 available)

Position your organization prominently above the entrance of the exhibitor hall with this 50-foot wide digital billboard. Situated over the doors of the exhibit hall, this high-visibility screen ensures your brand remains in the spotlight as attendees navigate between sessions, explore exhibitor offerings, and descend the escalators.

Your brand will be prominently featured for ten seconds at regular intervals, approximately every 90 seconds, throughout all three days of the conference.

#### Option 2: Shared Billboard - \$300 each

Your logo will be displayed next to three others.

What we'll need from you: your logo. Please save images as jpeg or png. Sponsor must send assets to MSSA by February 1, 2024.

While we make every effort to avoid placing competitors' branding in close proximity, we cannot guarantee the specific positioning of your logo relative to other brands.