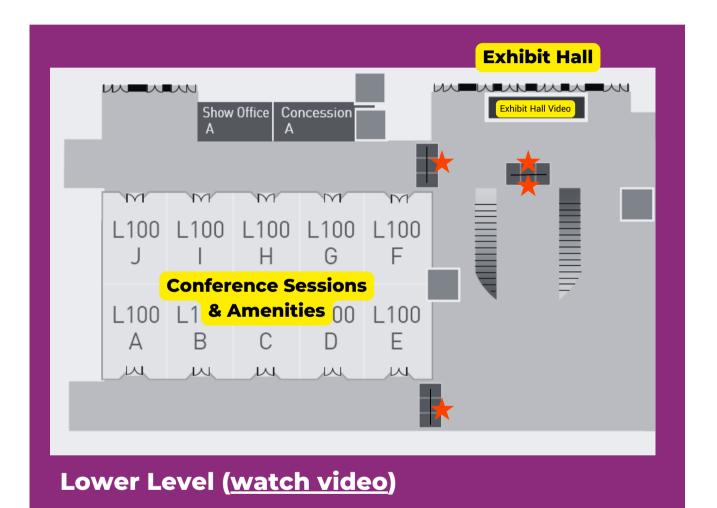

### Digital Exhibit Hall Video Wall - (10 available)

Position your organization prominently above the entrance of the exhibitor hall with this 50-foot wide digital billboard. Situated over the doors of the exhibit hall, this high-visibility screen ensures your brand remains in the spotlight as attendees navigate between sessions, explore exhibitor offerings, and descend the escalators.

Your brand will be prominently featured for ten seconds at regular intervals, approximately every 90 seconds, throughout all three days of the conference.

### Digital

 $\star$ = overhead monitor location